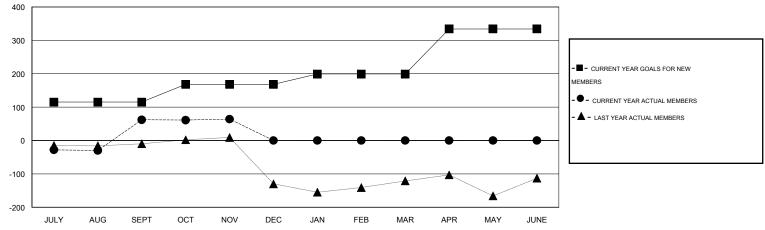

## LOCATION LEBANON

GMT CA 6-Afi

|               |                  | Clubs             |                  |                  | Members               |                    |                                     |                    |                  |  |
|---------------|------------------|-------------------|------------------|------------------|-----------------------|--------------------|-------------------------------------|--------------------|------------------|--|
|               | RESU             | LTS FOR 2015-2016 | i                |                  | RESULTS FOR 2015-2016 |                    |                                     |                    |                  |  |
| QUARTER       | NEW CLUB<br>GOAL | NEW CLUBS         | DROPPED<br>CLUBS | NET<br>GAIN/LOSS | QUARTER               | NEW MEMBER<br>GOAL | CHARTER AND<br>NEW MEMBERS<br>ADDED | DROPPED<br>MEMBERS | NET<br>GAIN/LOSS |  |
| JULY/AUG/SEPT | 0                | 4                 | 0                | 4                | JULY/AUG/SEPT         | 115                | 156                                 | 94                 | 62               |  |
| OCT/NOV/DEC   | 0                | 0                 | 0                | 0                | OCT/NOV/DEC           | 53                 | 38                                  | 36                 | 2                |  |
| JAN/FEB/MAR   | 0                | 0                 | 0                | 0                | JAN/FEB/MAR           | 31                 | 0                                   | 0                  | 0                |  |
| APR/MAY/JUNE  | 5                | 0                 | 0                | 0                | APR/MAY/JUNE          | 135                | 0                                   | 0                  | 0                |  |