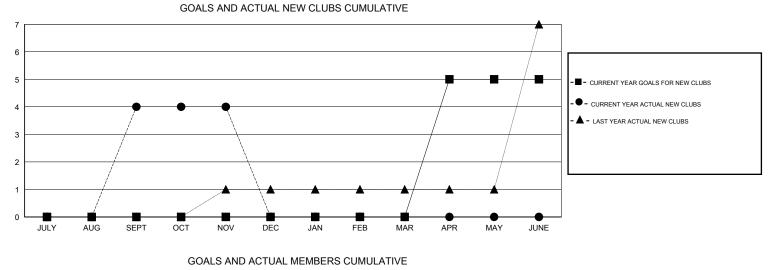

## LOCATION LEBANON

GMT CA 6-Afi

|               |                  | Clubs             |                  |                  | Members               |                    |                                     |                    |                  |  |
|---------------|------------------|-------------------|------------------|------------------|-----------------------|--------------------|-------------------------------------|--------------------|------------------|--|
|               | RESU             | LTS FOR 2015-2016 | i                |                  | RESULTS FOR 2015-2016 |                    |                                     |                    |                  |  |
| QUARTER       | NEW CLUB<br>GOAL | NEW CLUBS         | DROPPED<br>CLUBS | NET<br>GAIN/LOSS | QUARTER               | NEW MEMBER<br>GOAL | CHARTER AND<br>NEW MEMBERS<br>ADDED | DROPPED<br>MEMBERS | NET<br>GAIN/LOSS |  |
| JULY/AUG/SEPT | 0                | 4                 | 0                | 4                | JULY/AUG/SEPT         | 115                | 156                                 | 94                 | 62               |  |
| OCT/NOV/DEC   | 0                | 0                 | 0                | 0                | OCT/NOV/DEC           | 53                 | 38                                  | 36                 | 2                |  |
| JAN/FEB/MAR   | 0                | 0                 | 0                | 0                | JAN/FEB/MAR           | 31                 | 0                                   | 0                  | 0                |  |
| APR/MAY/JUNE  | 5                | 0                 | 0                | 0                | APR/MAY/JUNE          | 135                | 0                                   | 0                  | 0                |  |